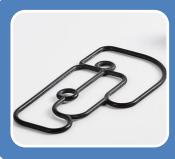

#### Sealing

Weight: 1 g

• Material: NBR75 <sup>o</sup> Sh A

• Application: Industrial pumps

Productos JV's products have these applications

Productos JV's products have these applications

Brake system

Productos JV's products have these applications