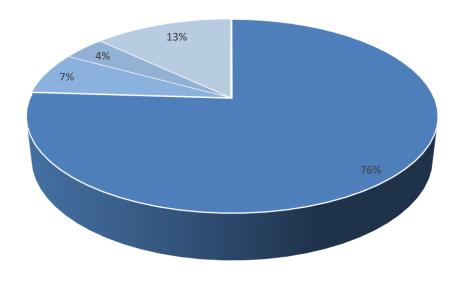

pauto – partner of Productos JV

### **Compauto's main activities**



Strategy and Business Development



Support with supplier onboarding process



Contract review and supervision / legal support



Project and series management



Monitoring of supply agreements





## **Compauto – partner of Productos JV**

### Compauto's main services in detail







## **About Productos JV**

### Productos JV is located in Rubí / Spain



# PRODUCTOS J.V., S.L.

Carrer Compositor Verdi, 80-82

08191 Rubí

Barcelona

Spain

www.productosjv.com





## **About Productos JV**

### Productos JV's headquarter







## **About Productos JV**

### **Productos JV's figures**



Total Turnover: 5.400.000€



Total number of employees: 37





## **Markets**

### **Productos JV's distribution of sales**









## **Quick facts**

# Overview of some quick facts aboutProductos JV

Development of rubber parts by injection moulding (250 t to 500 t)

Specialised in parts from 1 g to 1 kg

Cold runner feed systems for direct injection moulding

Various rubber types for meeting every customers requirement

Horizontal press for efficient manufacturing of parts

Automatic cryogenic deflashing technology

Visual inspection, dimensional and surface control





## Materials and machinery

### Overview of common materials and machinery

# Common compounds

- EPDM
- NBR
- CR
- VMQ
- etc

# Injection machinery

- 8 vertical machines
- 8 horizontal machines

# Other machinery

- Deflashing
- Industrial dryers
- Visual inspection machines





## **Materials and machinery**

### **Pictures of Productos