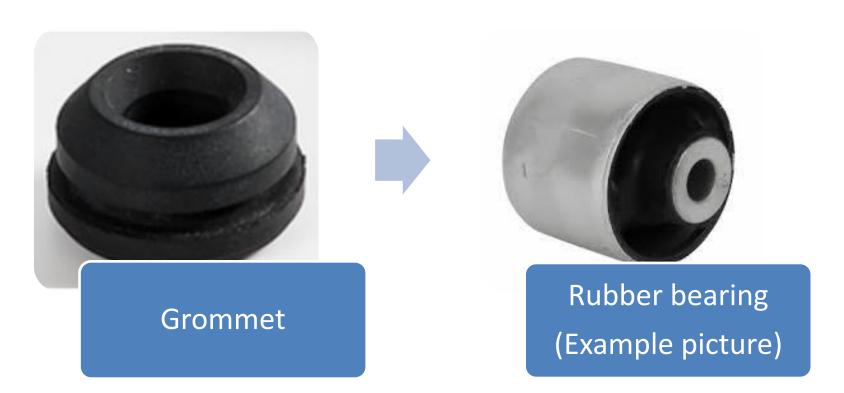

#### Grommet

• Weight: 13 g

• Material: NR40º Sh A

Application: Rubber bearing