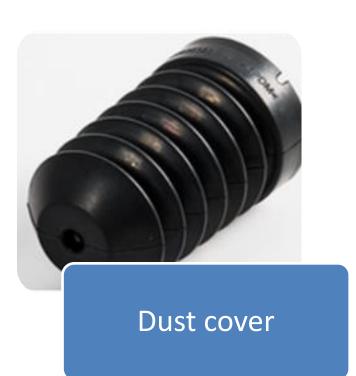

#### **Dust cover**

• Weight: 21 g

• Material: EPDM

• Application: Dust cover for brake system