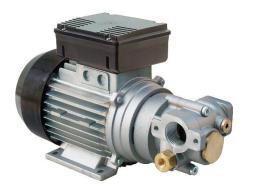

#### Sealing

Weight: 1 g

• Material: NBR75 <sup>o</sup> Sh A

• Application: Industrial pumps

Productos JV's products have these applications

Productos JV's products have these applications

Brake system

Productos JV's products have these applications

Productos JV's products have these applications

Industrial pumps (Example picture)