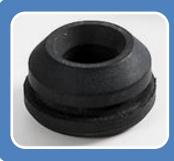

#### Grommet

• Weight: 13 g

• Material: NR40º Sh A

Application: Rubber bearing