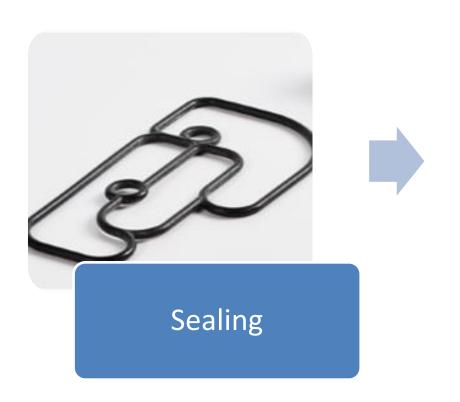

#### Sealing

Weight: 1 g

• Material: NBR75 <sup>o</sup> Sh A

• Application: Industrial pumps

Productos JV's products have these applications

Productos JV's products have these applications

Brake system

Productos JV's products have these applications