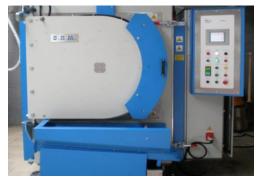

# Overview of some quick facts aboutProductos JV

Development of rubber parts by injection moulding (250 t to 500 t)

Specialised in parts from 1 g to 1 kg

Cold runner feed systems for direct injection moulding

Various rubber types for meeting every customers requirement

Horizontal press for efficient manufacturing of parts

Automatic cryogenic deflashing technology

Visual inspection, dimensional and surface control





## Materials and machinery

### Overview of common materials and machinery

# Common compounds

- EPDM
- NBR
- CR
- VMQ
- etc

# Injection machinery

- 8 vertical machines
- 8 horizontal machines

# Other machinery

- Deflashing
- Industrial dryers
- Visual inspection machines





## **Materials and machinery**

### **Pictures of Productos JV's machinery**

















## Laboratory and testing

# Productos JV's laboratory and testing equipment









Visual inspection machine

(Parts validation)

Manual control

(Parts validation + Deflashing)

Rheometer

(Flow and defor-mation control)

**IRHD** 

(Shore A hardness tester)





## **Certificates**

### **Productos JV holds the following certificates**







IATF 16949

ISO 9001

ISO 14001





## **Product examples**

### These are examples of Productos JV's products



#### Bellow

• Weight: 21 g

• Material: EPDM

• Application: Engine mount



#### **Dust cover**

• Weight: 21 g

• Material: EPDM

• Application: Dust cover for brake system





## **Product examples**

### These are examples of Productos JV's products



#### Grommet

• Weight: 13 g

• Material: NR40º Sh A

Application: R