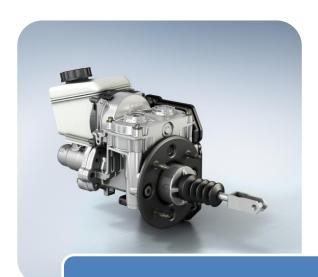

#### Bellow

• Weight: 21 g

• Material: EPDM

• Application: Engine mount

#### **Dust cover**

• Weight: 21 g

• Material: EPDM

• Application: Dust cover for brake system