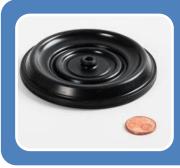

#### **Dust cover**

• Weight: 21 g

• Material: EPDM

• Application: Dust cover for brake system