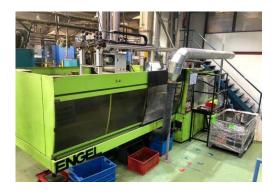

facts**

# Overview of some quick facts aboutProductos JV

Development of rubber parts by injection moulding (250 t to 500 t)

Specialised in parts from 1 g to 1 kg

Cold runner feed systems for direct injection moulding

Various rubber types for meeting every customers requirement

Horizontal press for efficient manufacturing of parts

Automatic cryogenic deflashing technology

Visual inspection, dimensional and surface control





## Materials and machinery

### Overview of common materials and machinery

# Common compounds

- EPDM
- NBR
- CR
- VMQ
- etc

# Injection machinery

- 8 vertical machines
- 8 horizontal machines

# Other machinery

- Deflashing
- Industrial dryers
- Visual inspection machines





## **Materials and machinery**

### **Pictures of Productos JV's machinery**

















## Laboratory and testing

# Productos JV's laboratory and testing equipment









Visual inspection machine

(Parts validation)

Manual control

(Parts validation + Deflashing)

Rheometer

(Flow and defor-mation control)

**IRHD** 

(Shore A hardness tester)





## **Certificates**

### **Productos JV holds the following certificates**







IATF 16949

ISO 9001

ISO 14001





## **Product examples**

### These are examples of Productos JV's products



#### Bellow

• Weight: 21 g

• Material: EPDM

• Application: Engine mount



#### **Dust cover**

• Weight: 21 g

• Material: EPDM

• Application: Dust cover for brake system





## **Product examples**

### These are examples of Productos JV's products



#### Grommet

• Weight: 13 g

• Material: NR40º Sh A

Applic