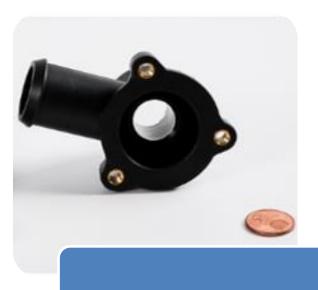

#### Spigot

• Weight: 58 g

Material: PA66+30%GF / Brass (insert)

• Application: Fluid handling

#### Duct

• Weight: 94 g

Material: PP+20%T and TPV 65 SHORE A

• Application: Air conduction

Placisa's products have these applications

**Quick connectors** 

Fluid Handling

Placisa's products have these applications