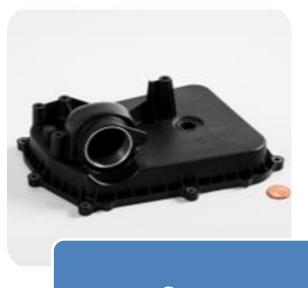

#### Cover

• Weight: 208 g

Material: PA66+30%GF

• Application: Oil tank cover