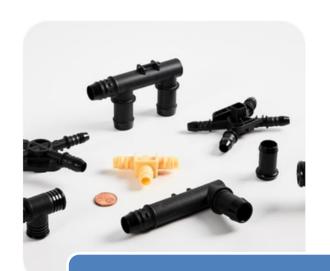

#### Quick connectors

• Weight: 3 g to 40 g

• Material: PA12+GF30, PPA+25%CF (Carbon Fiber) etc

Application: Fluid handling