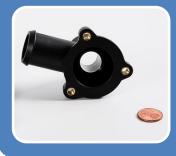

#### Spigot

• Weight: 58 g

Material: PA66+30%GF / Brass (insert)

• Application: Fluid handling