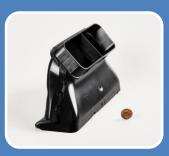

#### Cover

• Weight: 208 g

Material: PA66+30%GF

• Application: Oil tank cover