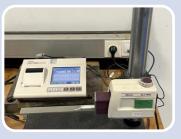

# Laboratory and testing

#### Placisa's laboratory and testing equipment

Optical profile projector

(Dimension measure & validation)

Roughnessmeter

(Roughness measure & validation)

Hardnessmeter

(Hardness measure & validation)

Traction testing machine

(Strenght measure & validation)