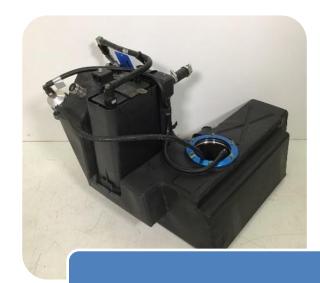

#### Cover

• Weight: 208 g

Material: PA66+30%GF

• Application: Oil tank cover

Cover

Oil tank cover

Placisa's products have these applications

Combustion sensor

Placisa's products have these applications

Air conduction