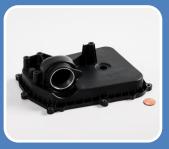

#### Cover

• Weight: 208 g

Material: PA66+30%GF

• Application: Oil tank cover