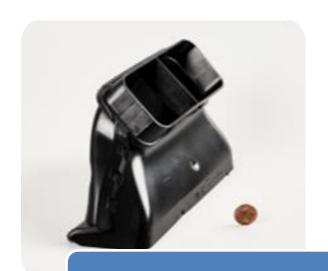

#### Duct

• Weight: 94 g

Material: PP+20%T and TPV 65 SHORE A

• Application: Air conduction

Placisa's products have these applications

**Quick connectors** 

Fluid Handling

Placisa's products have these applications

Cover

Oil tank cover

Placisa's products have these applications

Combustion sensor

Placisa's products have these applications

Air conduction