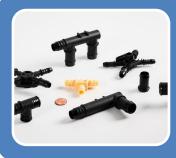

#### Quick connectors

• Weight: 3 g to 40 g

• Material: PA12+GF30, PPA+25%CF (Carbon Fiber) etc

Application: Fluid handling