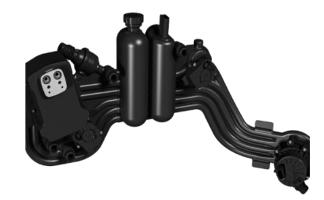

#### Duct

• Weight: 94 g

Material: PP+20%T and TPV 65 SHORE A

• Application: Air conduction

Placisa's products have these applications

**Quick connectors** 

Fluid Handling

Placisa's products have these applications