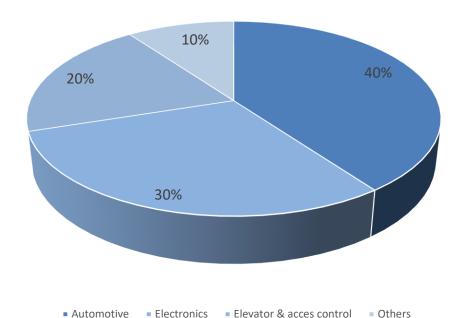

Compauto is since 2002 in the same ownership / management structure





# Compauto – partner of Placisa

#### Compauto's main activities



Strategy and Business Development



Support with supplier onboarding process



Contract review and supervision / legal support



Project and series management



Monitoring of supply agreements





# **Compauto – partner of Placisa**

#### Compauto's main services in detail







### **About Placisa**

### Placisa is located in Irun / Spain



#### PLACISA, S.L.

Oianzabaleta Kalea, 6 20305 Irun Gipuzkoa Spain

www.placisa.es





# **About Placisa**

### Placisa's headquarter







## **About Placisa**

### Placisa's figures



Total Turnover: 5.800.000€



Total number of employees: 28





## **Markets**

### Placisa's distribution of sales







## **Quick facts**

### Overview of some quick facts about Placisa

19 injection machines with clamping forces from 5 t to 430 t

3 injection machines 2K technology with clamping forces from 110 t to 350 t

Specialised in technical parts from 0.5 g to 900 g

Metal inserting in fully automated overmoulding technology

Assembly (e.g. O-rings, washers etc)

Fully automated visual inspection, dimensional and surface control





# Materials and machinery

#### Overview of common materials and machinery

#### Raw materials

- PA6 + 15/30% GF
- TPV
- PPE
- PP + 10% GF
- etc

# Injection machinery

- KraussMaffei
- Negri Bossi
- Engel
- Boy
- Sandretto

# Other machinery

- 100% Visual inspection (UTP / Ausil systems)
- Internal tool shop for maintenance





# **Materials and machinery**