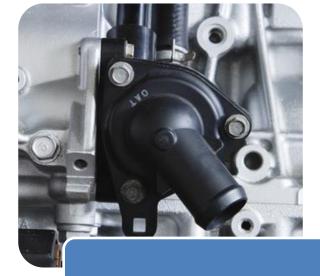

#### Spigot

• Weight: 58 g

Material: PA66+30%GF / Brass (insert)

• Application: Fluid handling

#### Duct

• Weight: 94 g

Material: PP+20%T and TPV 65 SHORE A

• Application: Air conduction

Placisa's products have these applications

**Quick connectors** 

Fluid Handling

Placisa's products have these applications